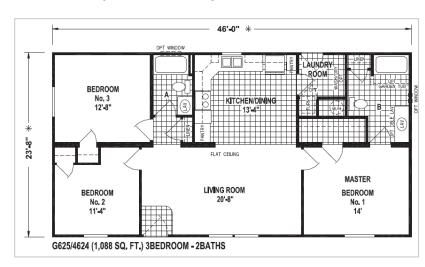

## Home Information

| Beds:            | 3                    |
|------------------|----------------------|
| Baths:           | 2                    |
| SqFt:            | 1087                 |
| Year Built:      | 2022                 |
| Community:       | Colonial<br>Heritage |
| County:          | Bucks                |
| School District: | Central<br>Bucks     |
| Pre-Qualified:   | Yes                  |

### Overview:

Amazing new manufactured home ready to go. This open plan features everything you need in one floor living. The kitchen is perfect featuring stainless steel appliances and lots of counter space. With three big bedrooms, and two full baths say goodbye to waiting to get ready for work. Why rent in Doylestown when you can own this beautiful new home. The home will be completed with grading and seeding of the lawn. Gutters and downspouts, new driveway, steps and sidewalks as needed. Central air and an 8×8 shed all included. Show this home today......